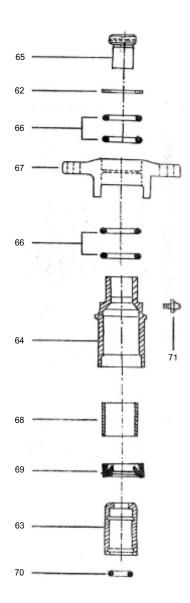

## 1B. Bearing Casing Top Complete - MBSP-10 Side

| No. | Description                                  | Modified   |   | Ref. Part No. | QTY |
|-----|----------------------------------------------|------------|---|---------------|-----|
| В   | Bearing Casing Top Complete - MBSP - 10 Side | 3142031080 | * | M9030         |     |
| 62  | - Washer                                     | 3142031200 | * | M9031         | 1   |
| 63  | - Sleeve                                     | 3142031500 | * | M9032         | 1   |
| 64  | <ul> <li>Bearing Casing</li> </ul>           | 3142031600 | * | M9033         | 1   |
| 65  | - Screw                                      | 3142031300 | * | M9034         | 1   |
| 66  | - O Ring                                     | 3142034300 | * | M9035         | 4   |
| 67  | - Bearing Bracket                            | 3142031000 | * | M9036         | 1   |
| 68  | - Bushing PB                                 | 3142031400 | * | M9037         | 1   |
| 69  | - Ring Seal                                  | 0666229500 | * | M9038         | 1   |
| 70  | – O Ring                                     | 0663212700 | * | M9039         | 2   |
| 71  | <ul> <li>Lubricating Nipple</li> </ul>       | 0544216200 | * | M9040         | 1   |

Note : 1 Reference Part Number Starting With 'M' - Is Modified