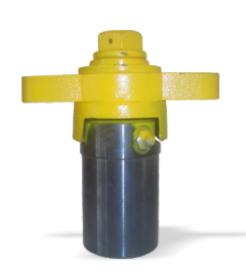

## 1B. Bearing Casing Top Complete - MBSP-10 Side

| No. | Description                                  | Modified   |   | Ref. Part No. | QTY |
|-----|----------------------------------------------|------------|---|---------------|-----|
| В   | Bearing Casing Top Complete - MBSP - 10 Side | 3142031080 | * | M9030         |     |
| 62  | - Washer                                     | 3142031200 | * | M9031         | 1   |
| 63  | - Sleeve                                     | 3142031500 | * | M9032         | 1   |
| 64  | <ul> <li>Bearing Casing</li> </ul>           | 3142031600 | * | M9033         | 1   |
| 65  | - Screw                                      | 3142031300 | * | M9034         | 1   |
| 66  | - O Ring                                     | 3142034300 | * | M9035         | 4   |
| 67  | - Bearing Bracket                            | 3142031000 | * | M9036         | 1   |
| 68  | - Bushing PB                                 | 3142031400 | * | M9037         | 1   |
| 69  | - Ring Seal                                  | 0666229500 | * | M9038         | 1   |
| 70  | – O Ring                                     | 0663212700 | * | M9039         | 2   |
| 71  | <ul> <li>Lubricating Nipple</li> </ul>       | 0544216200 | * | M9040         | 1   |

Note : 1 Reference Part Number Starting With 'M' - Is Modified